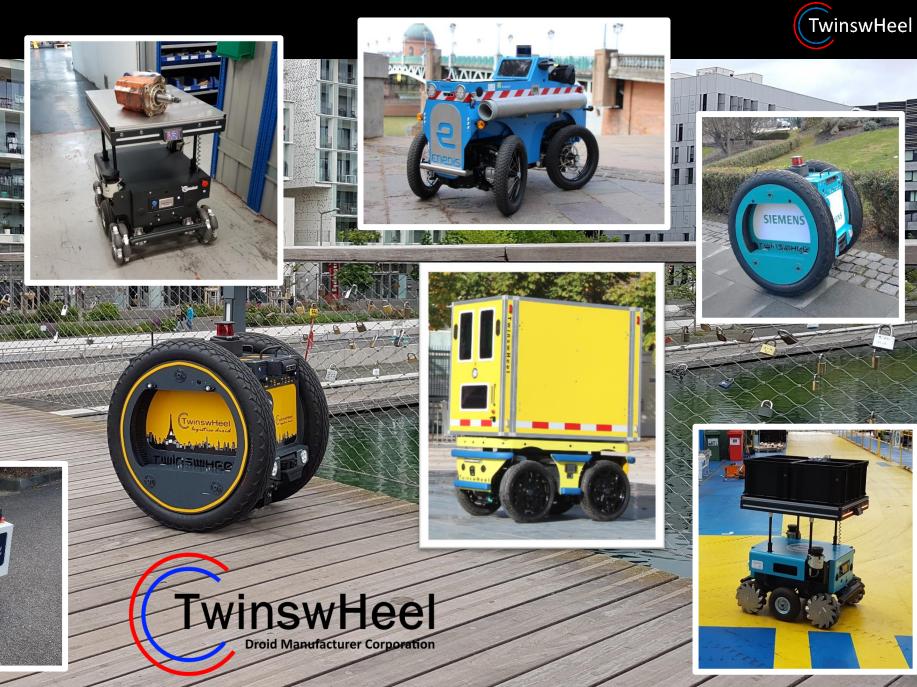

#### Droids transport loads collaboratively or completely autonomously

TwinswHeel droids are already deployed in France and the USA