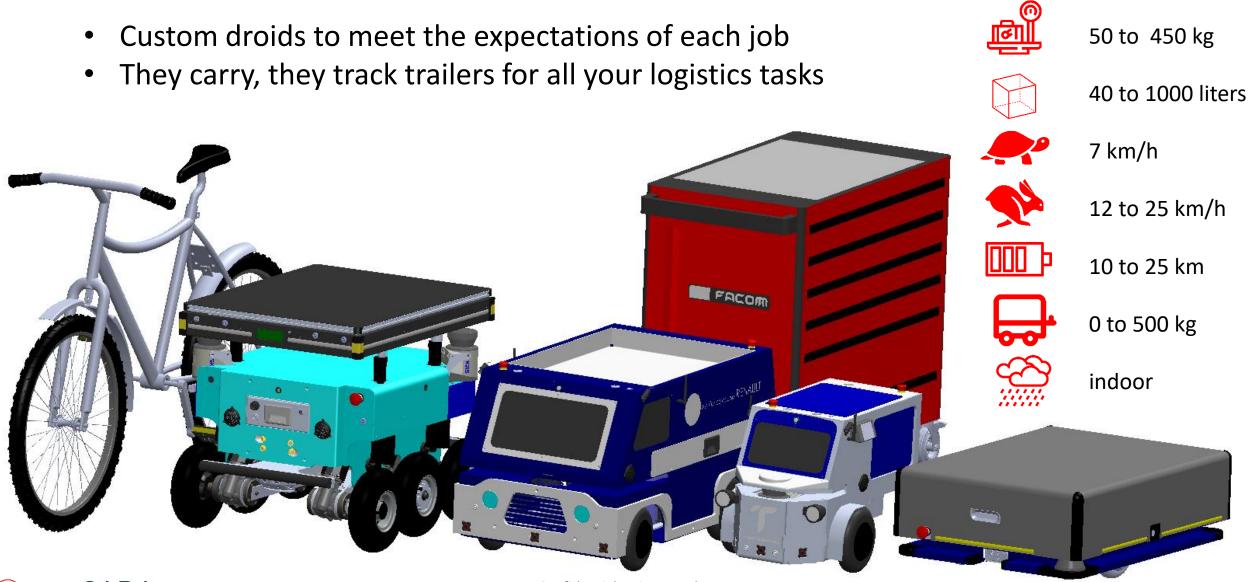

## **Autonomous robots for logistics**

EUROPEAN CLUS



TwinswHeel droids address all the tasks where humans must carry heavy loads



Enclosed **Smart cities** Semi-open sites sites Factory Hospital Convenience store  $\mathbf{P}^{\prime}$ Office Shopping centers E-commerce Construction Craft Airport / station Warehouse House Service



Confidential TwinswHeel

### A key word: modularity



#### Droids transport loads collaboratively or completely autonomously



















TwinswHeel droids are already deployed in France and the USA







# Video



#### Contact

Vincent Talon +33 (0) 62 23 20 56 vincent@twinswheel.fr

Benjamin TALON +33 (0)6 64 13 75 47 benjamin@twinswheel.fr

www.twinswheel.fr @twinswheel