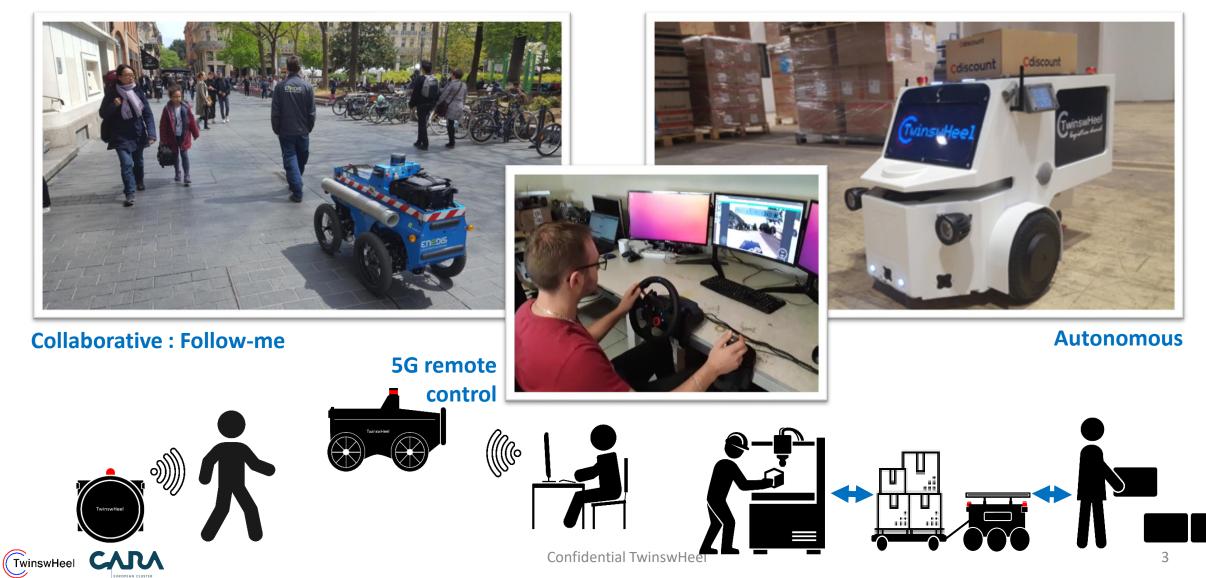

#### Droids transport loads collaboratively or completely autonomously

TwinswHeel droids are already deployed in France and the USA