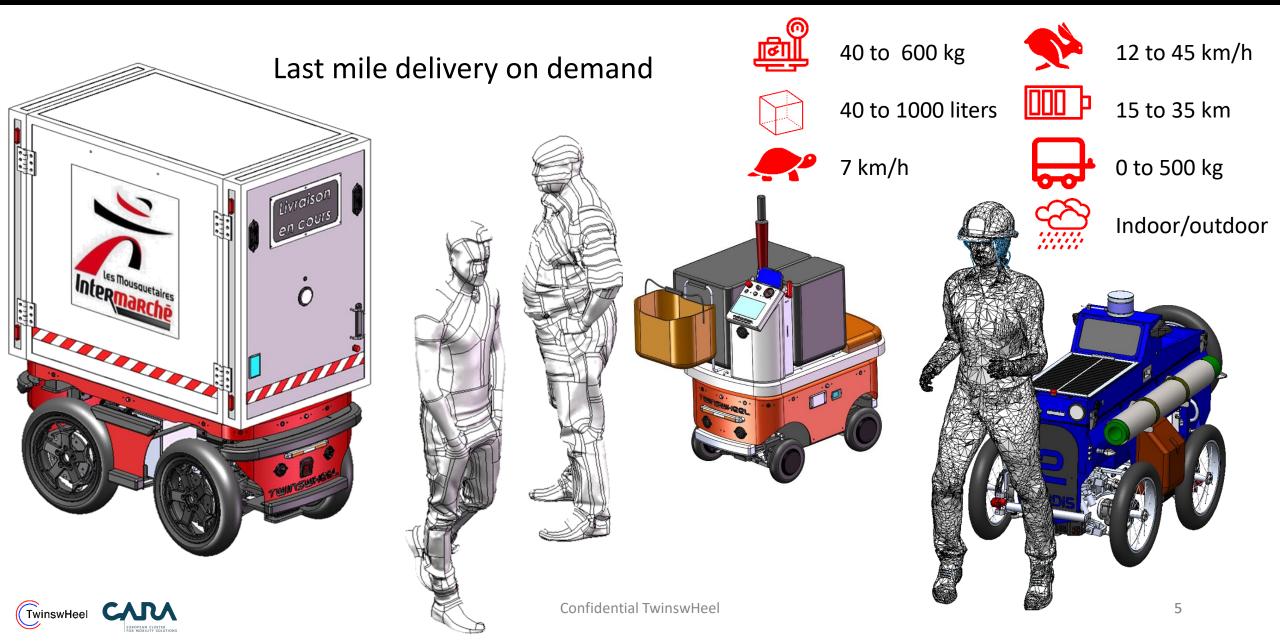

## **Autonomous robots for logistics**

EUROPEAN CLUS

TwinswHeel droids address all the tasks where humans must carry heavy loads

Enclosed **Smart cities** Semi-open sites sites Factory Hospital Convenience store  $\mathbf{P}^{\prime}$ Office Shopping centers E-commerce Construction Craft Airport / station Warehouse House Service