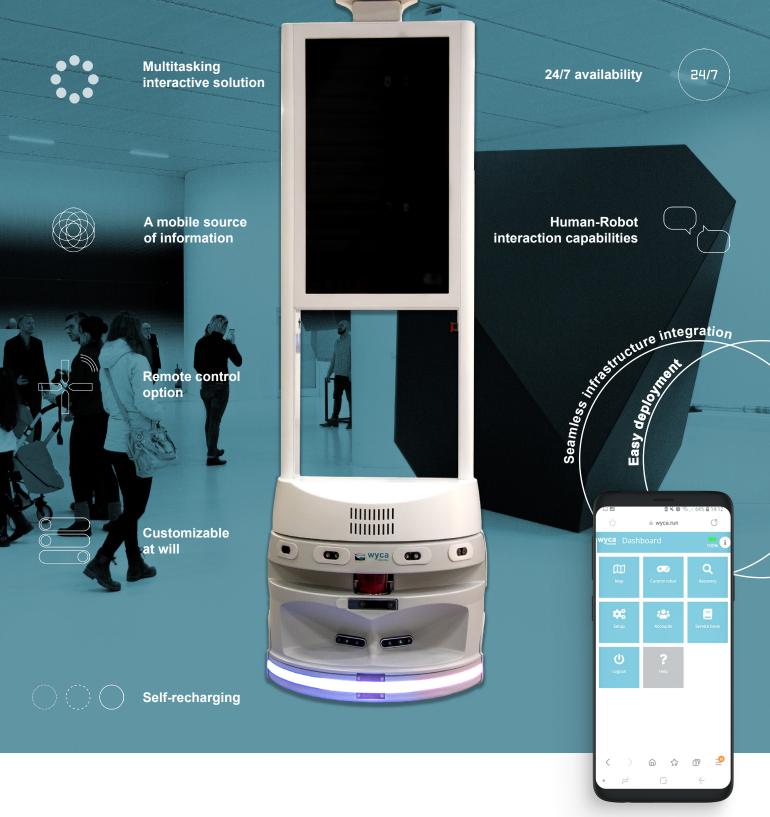

# Enhance interactions

Follow or precede your customer, discuss while letting the robot pave the way in full security. Go meet your customers remotely or make them interact with the environment while displaying content on the gorgeous dual 27 inch touch screen.

# New era of digital signage

Introduce an effective organization with this perfect autonomous mobile partner. Our robot lasts over time limiting staff turnover rate and absenteeism. The robot ensures a 24/7 constant activity on the field, and frees up staff for tasks with higher added values.

# Perfect telepresence

Engage your audience with teleconf software such as Teams, Zoom or your preferred video conference program and let the robot move you to destination without requiring any of your precious attention. Follow peoples using the remote control operations in total security. Discuss while presenting content on one of the 2 widescreens. Get people to interact with a share screen with the application of your choice with the OS of your choice.

# Teleport field maintenance or sales representative

Control all the security, interest from thousands of miles away with a maintenance problem, directly on the field. Use a remote sales rep to interact with a customer, presenting interactive documents while engaging in real-time video to achieve a good sell.

## Open your imagination

100% of the application CPU, is for you to install your assets. Peak the OS of your choice, even MacOS. From hi-end interactive content to web browsing, off line or real-time connected. There is no limit to what WYCA's solution can allow you to achieve. The possibilities are endless. You can even add features to the robot such as a Scanner or a Printer.

## A lifetime guarantee

Our robot is offered with a lifetime warranty extension. We are committed to intervene at the slightest failure and replace defective parts.

Designed & manufactured in France.

OPERATING ENVIRONMENT Indoor