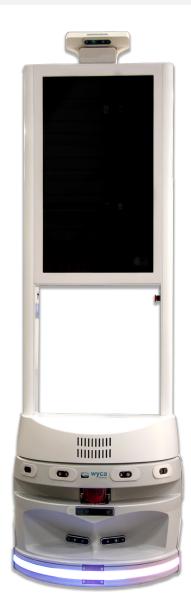

### **MAIN DEVICES**

**3D OBSTACLE AVOIDANCE CAMERA** 

#### INTERACTIVE CAMERA

4K Ultra HDR Windows Hello compatible Digital Zoom x5 Front or backside mount option

**EMERGENCY STOP BUTTONS** In high and low positions

#### **USER INTERFACES**

WIDE 27 INCHES FHD TOUCHSCREEN Up to dual-side 27 inches FHD touchscreen

#### CPU

Standard Intel NUC i3 / 8 gb / 64 gb SSD with LINUX pre-installed

Up to Intel NUC i7 / 64 gb / 2 TB SSD or Apple MAC mini

Optional : Windows 10 or macOS

#### **AUDIO DEVICES**

**BUILT-IN SPEAKERPHONE** Dual speaker 2x50 watts